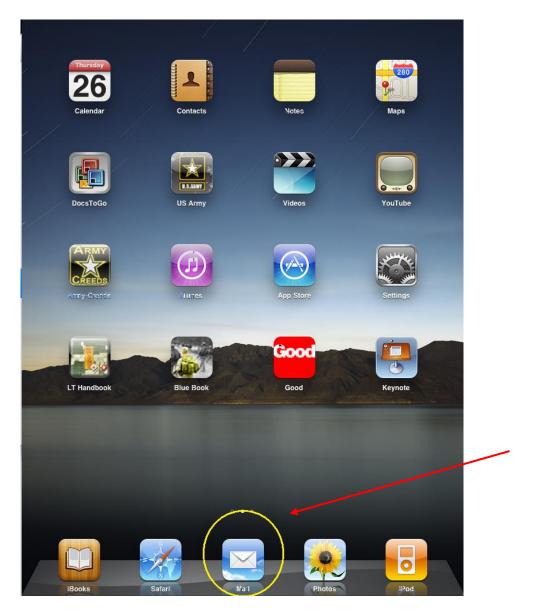

You should see a new account created with your email address on the right-hand side.

Go back to your Home Screen and now you can access your AKO email using the

iPad Mail app.