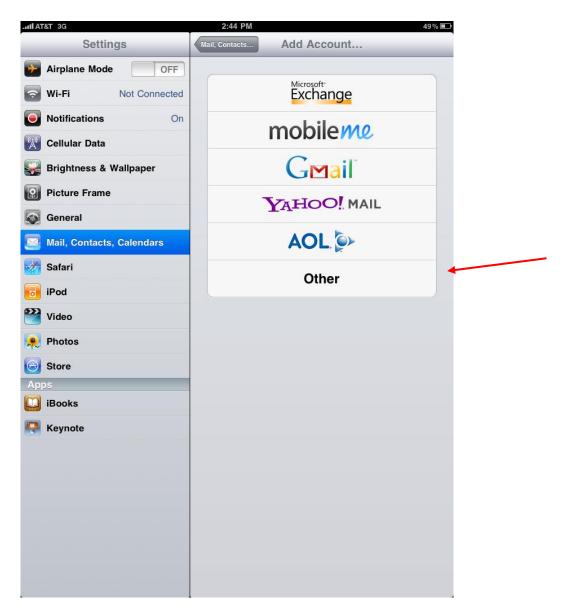

Select 'Mail, Contacts, Calendars' and then click 'Add Account...'.

Select option 'Other'.

| .ul AT&T 3G               | 2:44 PM 49%               |
|---------------------------|---------------------------|
| Settings                  | Add Account Other         |
| Airplane Mode OFF         | Mail                      |
| Wi-Fi Not Connected       | Add Mail Account          |
| Notifications On          | Contacts                  |
| Cellular Data             | Add LDAP Account >        |
| Brightness & Wallpaper    | Calendars                 |
| Picture Frame             | Add CalDAV Account        |
| General                   | Add Subscribed Calendar > |
| Mail, Contacts, Calendars |                           |
| Safari                    |                           |
| iPod                      |                           |
|                           |                           |
| 📌 Photos                  |                           |
| Store Apps                |                           |
| 🛄 iBooks                  |                           |
| Keynote                   |                           |
|                           |                           |
|                           |                           |
|                           |                           |
|                           |                           |
|                           |                           |
|                           |                           |
|                           |                           |