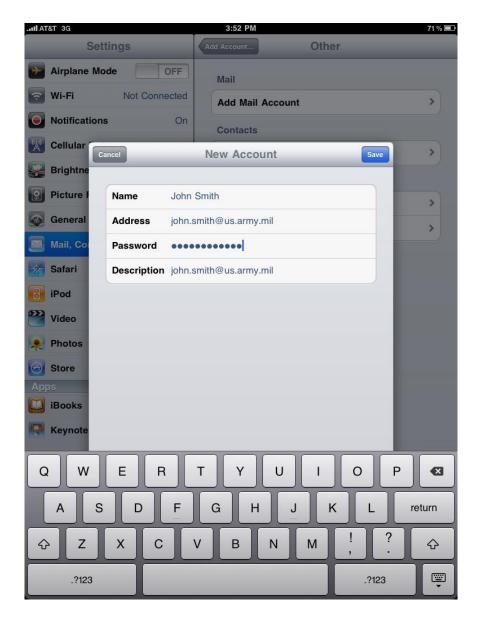

Select 'Add Mail Account'.

Type in your name, your AKO email address, your AKO password, and an account description(optional). Then click 'Save'.

| .nll AT&T 3G           | 2:45 PM                              | 49 % 🔳   |
|------------------------|--------------------------------------|----------|
| Settings               | Add Account Other                    |          |
| Airplane Mode          | F Mail                               |          |
| Wi-Fi Not Connect      | Add Mail Account                     | >        |
| Notifications          | On Contacts                          |          |
| Cellular               | Information about your email account | >        |
| Brightne Cancel        | us.army.mil                          | Next     |
| Picture I              | Name field for Incoming Mail Server  | , just   |
| General enter the User |                                      |          |
| Mail, Col              |                                      |          |
| Safari                 |                                      | _        |
| iPod                   |                                      |          |
| Video                  |                                      |          |
| Photos                 |                                      |          |
| Store                  |                                      | _        |
| Apps<br>Books          |                                      | _        |
| -                      |                                      | _        |
| Reynote                |                                      |          |
| 1 2 3 4                | 5 6 7 8                              | 9 0 🛛    |
| - / :                  | ; ( ) \$ &                           | @ return |
| #+= undo .             | , ? ! ,                              | " #+=    |
| ABC                    |                                      | ABC 🛒    |