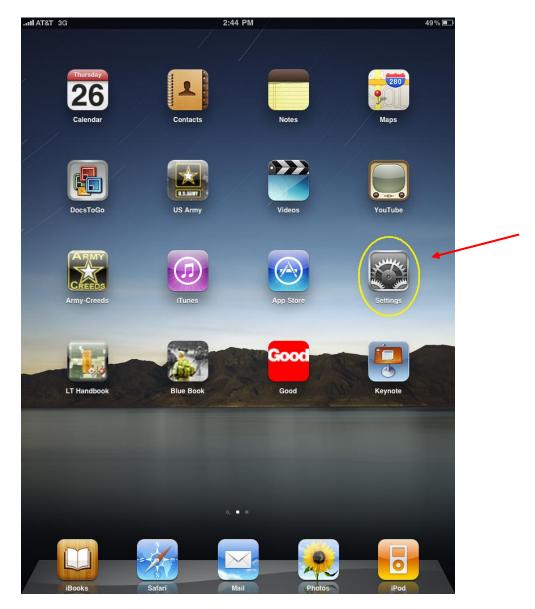

## iPad IMAP Instructions

Click the 'Settings' app icon.

| Settings Mail, Contacts, Calendars   Airplane Mode OFF   Airplane Mode OFF   Wi-Fi Not Connected   Notifications On   Cellular Data Push >   Erightness & Wallpaper Mail | 2r |
|--------------------------------------------------------------------------------------------------------------------------------------------------------------------------|----|
| Wi-Fi Not Connected   Notifications On   Cellular Data Fetch New Data    Fetch New Data                                                                                  | 21 |
| Notifications     On       Cellular Data     Fetch New Data                                                                                                              |    |
| Cellular Data                                                                                                                                                            |    |
| Cellular Data                                                                                                                                                            |    |
| Brightness & Wallpaper Mail                                                                                                                                              |    |
|                                                                                                                                                                          |    |
| Picture Frame Show 50 Recent Messages >                                                                                                                                  |    |
| St General Preview 2 Lines >                                                                                                                                             |    |
| Mail, Contacts, Calendars Minimum Font Size Medium >                                                                                                                     |    |
| Show To/Cc Label OFF                                                                                                                                                     |    |
| iPod Ask Before Deleting OFF                                                                                                                                             |    |
| Video Load Remote Images ON                                                                                                                                              |    |
| Photos Always Bcc Myself OFF                                                                                                                                             |    |
| Signature Sent from my iPad >                                                                                                                                            |    |
| Apps Contacts                                                                                                                                                            |    |
| iBooks     Sort Order     Last, First ≯                                                                                                                                  |    |
| Keynote Display Order First, Last >                                                                                                                                      |    |
| Calendars                                                                                                                                                                |    |
| New Invitation Alerts ON                                                                                                                                                 |    |
| Time Zone Support New York >                                                                                                                                             |    |
|                                                                                                                                                                          |    |
|                                                                                                                                                                          |    |
|                                                                                                                                                                          |    |
|                                                                                                                                                                          |    |